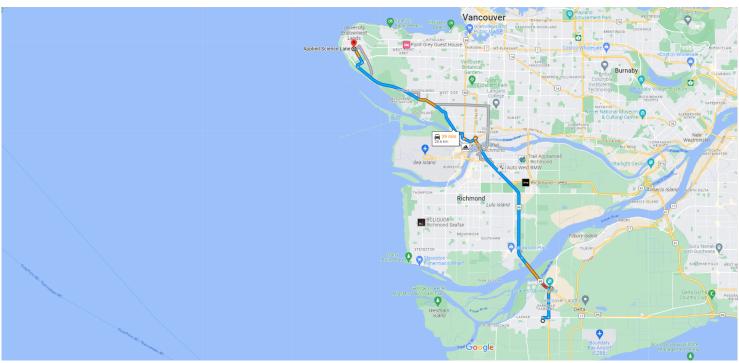

Google Maps 5800 Clarence Taylor Crescent, Delta, BC V4K 3V6 to Applied Science Ln, University Endowment Lands, BC V6T 1Z4

## Take Ladner Trunk Rd to BC-17A

|   |    | 2 (1111 (000 (11)                               |
|---|----|-------------------------------------------------|
| 1 | 1. | Head north on Harvest Dr toward Ladner Trunk Rd |

C Turn right at the 1st cross street onto Ladner Trunk Rd

400 m

2 min (650 m)

## Take BC-99 N to SW Marine Dr in Vancouver. Take exit 41B

- from Fraser Delta Thruway/BC-99 N 15 min (15.4 km)
- Turn left onto BC-17A (signs for BC-17 N/Vancouver/River Road)
- 2.2 km ★ 4. Turn left to merge onto BC-99 N
- 3.2 km 5. Slight left onto Fraser Delta Thruway/BC-99 N
- 9.8 km
- 6. Take exit 41B toward Marine Dr West 250 m

## Continue on SW Marine Dr. Drive to E Mall N in University Endowment Lands

- 18 min (12.5 km)
- ★ 7. Merge onto SW Marine Dr 1.0 km
- ← 8. Turn left to stay on SW Marine Dr
- 43 m → 9. Turn right to stay on SW Marine Dr
- 9.8 km 虏 10. Use the right 2 lanes to turn right onto W 16th
- 550 m 11. At the roundabout, take the 3rd exit onto E Mall N
  - Destination will be on the left 1.2 km

Ave

Applied Science Ln University Endowment Lands, BC V6T 1Z4

Map data ©2023 Google 2 km